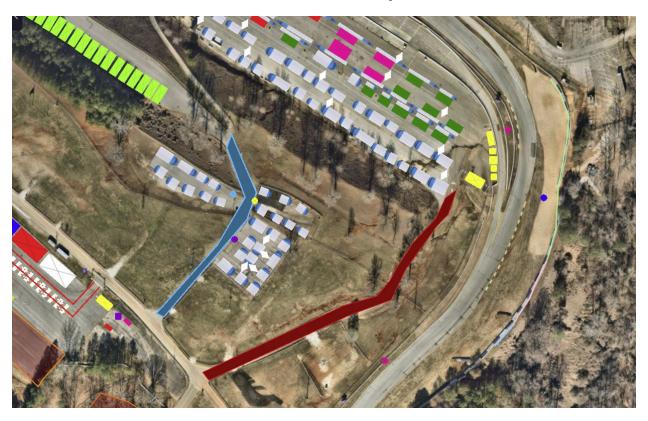

# Staging for Row 3 Row 4 Row 5 in Tower Paddock Area (PARK AS PICTURED, DO NOT BLOCK ANYONE)

## After that we will call ROW 2. You will cross over the bridge and turn left on Red Ramp 1.

Next up, we will call Row 4 followed by Row 5 to come down Red Ramp 1.

Pad Parking, I want TRY something new, so you do not have to wait all day...I want these teams to self-park any time after 10am. You will cross over the bridge and turn left on Blue Ramp 2.