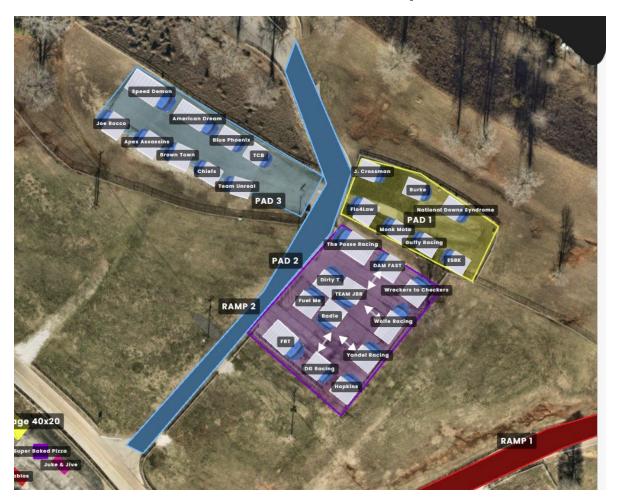

| PAD 1        | STAGING LOT                     | DOWN BLUE RAMP 2 |
|--------------|---------------------------------|------------------|
| Pad 1        | J Crossman                      | BLUE RAMP 2      |
| Pad 1        | Burke                           | BLUE RAMP 2      |
| Pad 1        | National Downs Syndrome Society | BLUE RAMP 2      |
| Pad 1        | ESBK                            | BLUE RAMP 2      |
| Pad 1        | Guffy Racing                    | BLUE RAMP 2      |
| Pad 1        | Monk Moto                       | BLUE RAMP 2      |
| Pad 1        | Flo4 Law                        | BLUE RAMP 2      |
| <u>PAD 2</u> | STAGING LOT                     |                  |
| Pad 2        | The Posse Racing                | BLUE RAMP 2      |
| Pad 2        | DAM Fast                        | BLUE RAMP 2      |
| Pad 2        | Wreckers to Checkers            | BLUE RAMP 2      |
| Pad 2        | Wolfe Racing                    | BLUE RAMP 2      |
| Pad 2        | Yandel Racing                   | BLUE RAMP 2      |
| Pad 2        | Hopkins                         | BLUE RAMP 2      |
| Pad 2        | DG Racing                       | BLUE RAMP 2      |
| Pad 2        | FBT                             | BLUE RAMP 2      |
| Pad 2        | Badie                           | BLUE RAMP 2      |
| Pad 2        | Team JBR                        | BLUE RAMP 2      |
| Pad 2        | Fuel Me                         | BLUE RAMP 2      |
| Pad 2        | Dirty T                         | BLUE RAMP 2      |
| PAD 3        | STAGING LOT                     |                  |
| Pad 3        | Team Unreal                     | BLUE RAMP 2      |
| Pad 3        | Chiefs                          | BLUE RAMP 2      |
| Pad 3        | Brown Town                      | BLUE RAMP 2      |
| Pad 3        | Apex Assassins                  | BLUE RAMP 2      |
| Pad 3        | Joe Rocco                       | BLUE RAMP 2      |
| Pad 3        | ТСВ                             | BLUE RAMP 2      |
| Pad 3        | Blue Phoenix                    | BLUE RAMP 2      |
| Pad 3        | American Dream                  | BLUE RAMP 2      |
| Pad 3        | Speed Demon                     | BLUE RAMP 2      |

## Staging for PADS 1,2 &3 in **ORANGE** Staging Lot in front. (PARK AS PICTURED)

You are all assigned a PAD to park in, you do not have to park in this order, but you do have to park in this fashion. Fire lanes will be painted prior to arrival. PARK AS CLOSE TO THE GRASS LINE, on the grass if possible. (Especially Pad 3) to give more room on pavement to paddock.

#### **Pad Parking List again for reference**

| PAD 1        |                                 | DOWN BLUE RAMP |
|--------------|---------------------------------|----------------|
|              | STAGING LOT                     | 2              |
| Pad 1        | J Crossman                      | BLUE RAMP 2    |
| Pad 1        | Burke                           | BLUE RAMP 2    |
| Pad 1        | National Downs Syndrome Society | BLUE RAMP 2    |
| Pad 1        | ESBK                            | BLUE RAMP 2    |
| Pad 1        | Guffy Racing                    | BLUE RAMP 2    |
| Pad 1        | Monk Moto                       | BLUE RAMP 2    |
| Pad 1        | Flo4 Law                        | BLUE RAMP 2    |
| <u>PAD 2</u> | STAGING LOT                     |                |
| Pad 2        | DAM Fast                        | BLUE RAMP 2    |
| Pad 2        | Wreckers to Checkers            | BLUE RAMP 2    |
| Pad 2        | Wolfe Racing                    | BLUE RAMP 2    |
| Pad 2        | Yandel Racing                   | BLUE RAMP 2    |
| Pad 2        | Hopkins                         | BLUE RAMP 2    |
| Pad 2        | DG Racing                       | BLUE RAMP 2    |
| Pad 2        | FBT                             | BLUE RAMP 2    |
| Pad 2        | Badie                           | BLUE RAMP 2    |
| Pad 2        | Team JBR                        | BLUE RAMP 2    |
| Pad 2        | Fuel Me                         | BLUE RAMP 2    |
| Pad 2        | Dirty T                         | BLUE RAMP 2    |
| PAD 3        |                                 |                |
| Pad 3        | Team Unreal                     | BLUE RAMP 2    |
| Pad 3        | Chiefs                          | BLUE RAMP 2    |
| Pad 3        | Brown Town                      | BLUE RAMP 2    |
| Pad 3        | Apex Assassins                  | BLUE RAMP 2    |
| Pad 3        | Joe Rocco                       | BLUE RAMP 2    |
| Pad 3        | TCB                             | BLUE RAMP 2    |
| Pad 3        | Blue Phoenix                    | BLUE RAMP 2    |
| Pad 3        | American Dream                  | BLUE RAMP 2    |
| Pad 3        | Speed Demon                     | BLUE RAMP 2    |
|              |                                 |                |