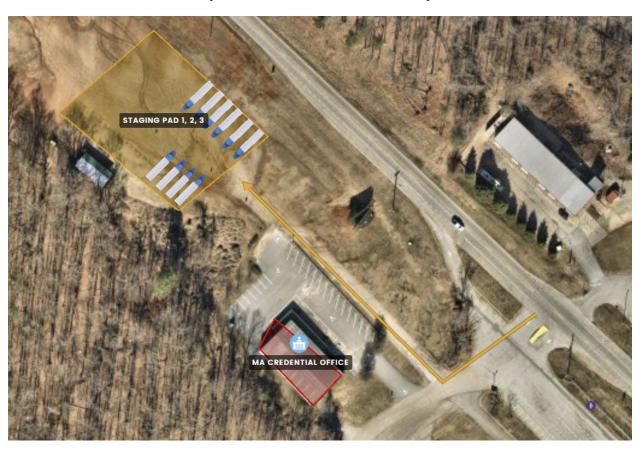

## Staging for PADS 1,2 &3 in **ORANGE** Staging Lot in front. (PARK AS PICTURED)

## After that we will call ROW 2. You will cross over the bridge and turn left on Red Ramp 1.

Next up, we will call Row 4 followed by Row 5 to come down Red Ramp 1.

Pad Parking, I want TRY something new, so you do not have to wait all day...I want these teams to self-park any time after 10am. You will cross over the bridge and turn left on Blue Ramp 2.

You are all assigned a PAD to park in, you do not have to park in this order, but you do have to park in this fashion. Fire lanes will be painted prior to arrival. PARK AS CLOSE TO THE GRASS LINE, on the grass if possible. (Especially Pad 3) to give more room on pavement to paddock.