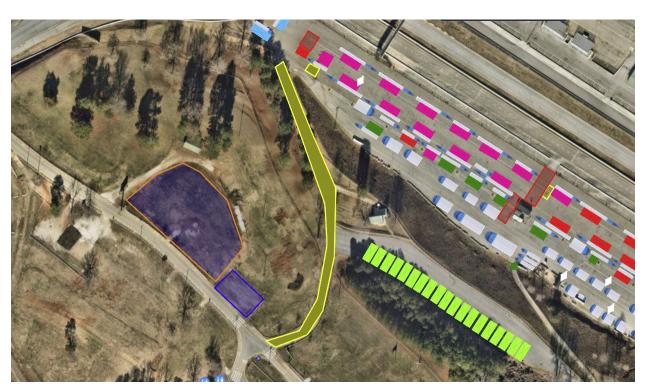

## **STAGING INSTRUCTIONS**

You are allowed to come in and stage anytime on Wednesday.

Staging for Row 1 & Row 2 on SKID PAD (PARK AS PICTURED)

#### Load in will start at 9am

ROW 1 will be called first. You will cross over the bridge and turn left on Yellow Ramp 3, followed by ROW 3 you will come down the same YELLOW RAMP 3.