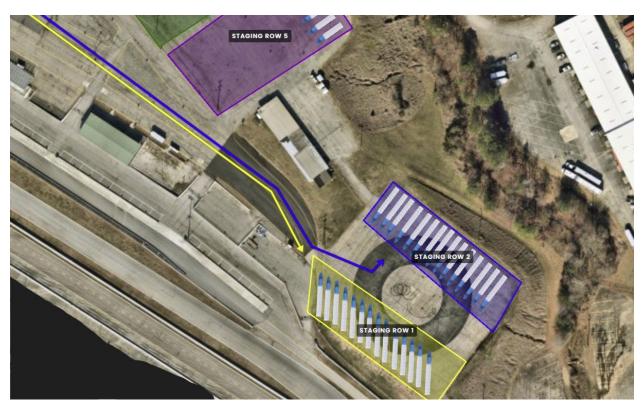

## **STAGING INSTRUCTIONS**

You are allowed to come in and stage anytime on Wednesday.

Staging for Row 1 & Row 2 on SKID PAD (PARK AS PICTURED)

#### Load in will start at 9am

ROW 1 will be called first. You will cross over the bridge and turn left on Yellow Ramp 3, followed by ROW 3 you will come down the same YELLOW RAMP 3.

## After that we will call ROW 2. You will cross over the bridge and turn left on Red Ramp 1.

Next up, we will call Row 4 followed by Row 5 to come down Red Ramp 1.

Pad Parking, I want TRY something new, so you do not have to wait all day...I want these teams to self-park any time after 10am. You will cross over the bridge and turn left on Blue Ramp 2.