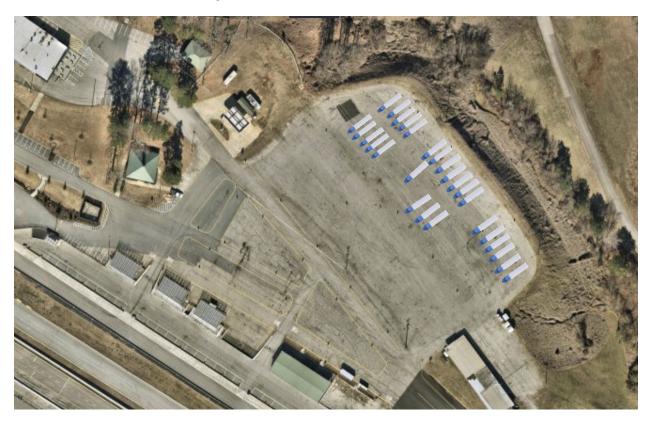

## **STAGING INSTRUCTIONS**

You are allowed to come in and stage anytime on Wednesday.

Staging for Row 1 & Row 2 on SKID PAD (PARK AS PICTURED)

# Staging for Row 3 Row 4 Row 5 in Tower Paddock Area (PARK AS PICTURED, DO NOT BLOCK ANYONE)

## Staging for PADS 1,2 &3 in **ORANGE** Staging Lot in front. (PARK AS PICTURED)