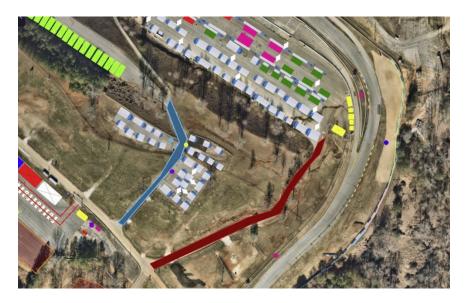

# Staging for Row 3 Row 4 Row 5 in Tower Paddock Area (PARK AS PICTURED, DO NOT BLOCK ANYONE)

## After that we will call ROW 2. You will cross over the bridge and turn left on Red Ramp 1.

Next up, we will call Row 4 followed by Row 5 to come down Red Ramp 1.

Pad Parking, I want TRY something new, so you do not have to wait all day...I want these teams to self-park any time after 10am. You will cross over the bridge and turn left on Blue Ramp 2.