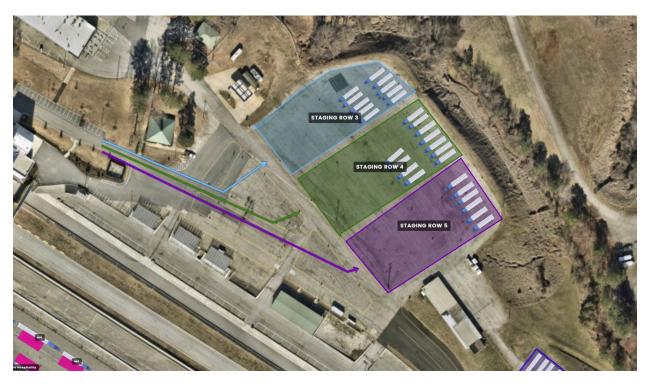

# Staging for Row 3 Row 4 Row 5 in Tower Paddock Area (PARK AS PICTURED, DO NOT BLOCK ANYONE)

## After that we will call ROW 2. You will cross over the bridge and turn left on Red Ramp 1.

Next up, we will call Row 4 followed by Row 5 to come down Red Ramp 1.

Pad Parking, I want TRY something new, so you do not have to wait all day...I want these teams to self-park any time after 10am. You will cross over the bridge and turn left on Blue Ramp 2.